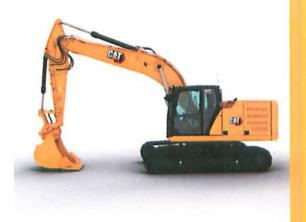

#### Items Originating from the Public Facilities Committee

- 8. RECOMMENDATION OF AWARD FOR RFQ 060821 CONSULTING SERVICES TO PROVIDE AN EVALUATION AND STUDY OF ISSUES RELATED TO BEAUFORT COUNTY PUBLIC BOAT LANDINGS (\$312,965.00)
- 9. REQUEST TO PURCHASE CATERPILLAR MODEL 323 EXCAVATOR W/ LONG REACH (\$221,823.85)
- 10. REQUEST TO PURCHASE OF A TIGER TRUCKAT MOWER (\$218,622.40)
- 11. REQUEST TO PURCHASE PUBLIC WORKS PURCHASE OF FORD F550 (\$149,826.00)