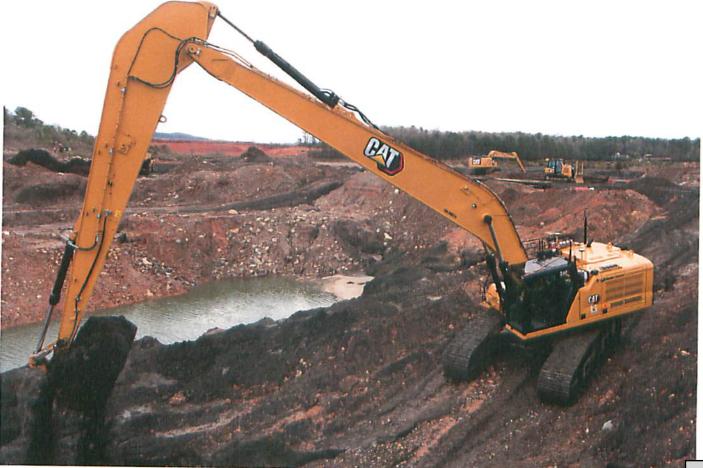

#### Items Originating from the Public Facilities Committee

- 8. RECOMMENDATION OF AWARD FOR RFQ 060821 CONSULTING SERVICES TO PROVIDE AN EVALUATION AND STUDY OF ISSUES RELATED TO BEAUFORT COUNTY PUBLIC BOAT LANDINGS (\$312,965.00)
- 9. REQUEST TO PURCHASE CATERPILLAR MODEL 323 EXCAVATOR W/ LONG REACH (\$221,823.85)
- 10. REQUEST TO PURCHASE OF A TIGER TRUCKAT MOWER (\$218,622.40)
- 11. REQUEST TO PURCHASE PUBLIC WORKS PURCHASE OF FORD F550 (\$149,826.00)