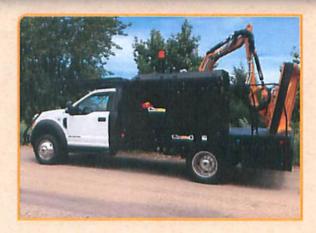

#### Items Originating from the Public Facilities Committee

- 8. RECOMMENDATION OF AWARD FOR RFQ 060821 CONSULTING SERVICES TO PROVIDE AN EVALUATION AND STUDY OF ISSUES RELATED TO BEAUFORT COUNTY PUBLIC BOAT LANDINGS (\$312,965.00)
- 9. REQUEST TO PURCHASE CATERPILLAR MODEL 323 EXCAVATOR W/ LONG REACH (\$221,823.85)
- 10. REQUEST TO PURCHASE OF A TIGER TRUCKAT MOWER (\$218,622.40)
- 11. REQUEST TO PURCHASE PUBLIC WORKS PURCHASE OF FORD F550 (\$149,826.00)