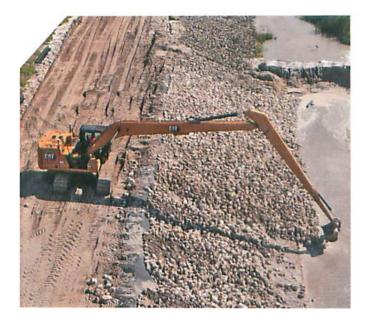

#### Items Originating from the Public Facilities Committee

- 8. RECOMMENDATION OF AWARD FOR RFQ 060821 CONSULTING SERVICES TO PROVIDE AN EVALUATION AND STUDY OF ISSUES RELATED TO BEAUFORT COUNTY PUBLIC BOAT LANDINGS (\$312,965.00)
- 9. REQUEST TO PURCHASE CATERPILLAR MODEL 323 EXCAVATOR W/ LONG REACH (\$221,823.85)
- 10. REQUEST TO PURCHASE OF A TIGER TRUCKAT MOWER (\$218,622.40)
- 11. REQUEST TO PURCHASE PUBLIC WORKS PURCHASE OF FORD F550 (\$149,826.00)