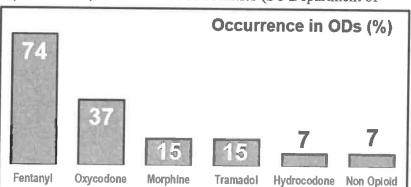

# FISCAL IMPACT:

None

STAFF RECOMMENDATIONS TO COUNCIL:

The code needs to be updated to accurately reflect the district's boundaries.