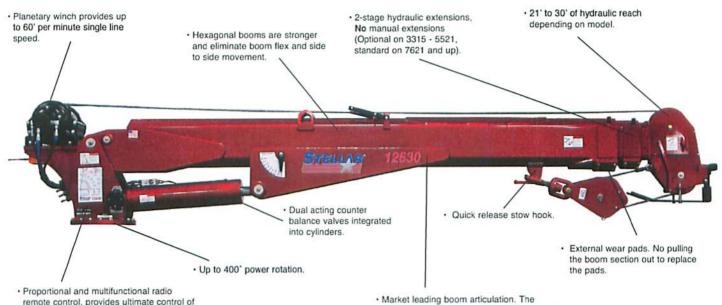

#### Items Originating from the Public Facilities Committee

- 8. RECOMMENDATION OF AWARD FOR RFQ 060821 CONSULTING SERVICES TO PROVIDE AN EVALUATION AND STUDY OF ISSUES RELATED TO BEAUFORT COUNTY PUBLIC BOAT LANDINGS (\$312,965.00)
- 9. REQUEST TO PURCHASE CATERPILLAR MODEL 323 EXCAVATOR W/ LONG REACH (\$221,823.85)
- 10. REQUEST TO PURCHASE OF A TIGER TRUCKAT MOWER (\$218,622.40)
- 11. REQUEST TO PURCHASE PUBLIC WORKS PURCHASE OF FORD F550 (\$149,826.00)