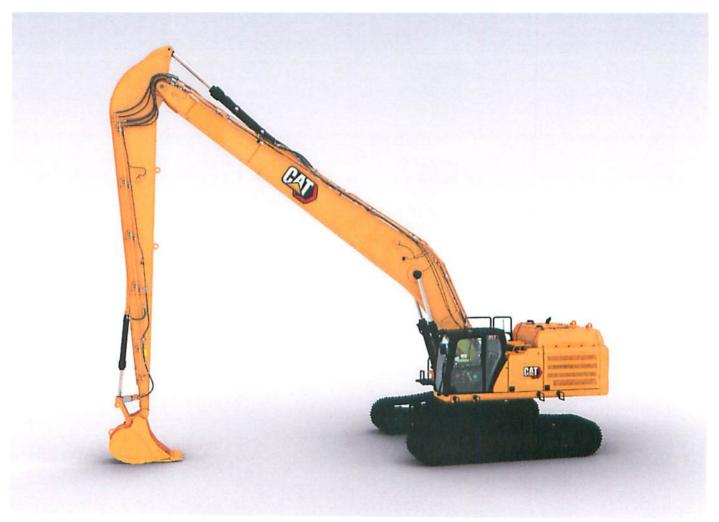

#### Items Originating from the Public Facilities Committee

- 8. RECOMMENDATION OF AWARD FOR RFQ 060821 CONSULTING SERVICES TO PROVIDE AN EVALUATION AND STUDY OF ISSUES RELATED TO BEAUFORT COUNTY PUBLIC BOAT LANDINGS (\$312,965.00)
- 9. REQUEST TO PURCHASE CATERPILLAR MODEL 323 EXCAVATOR W/ LONG REACH (\$221,823.85)
- 10. REQUEST TO PURCHASE OF A TIGER TRUCKAT MOWER (\$218,622.40)
- 11. REQUEST TO PURCHASE PUBLIC WORKS PURCHASE OF FORD F550 (\$149,826.00)