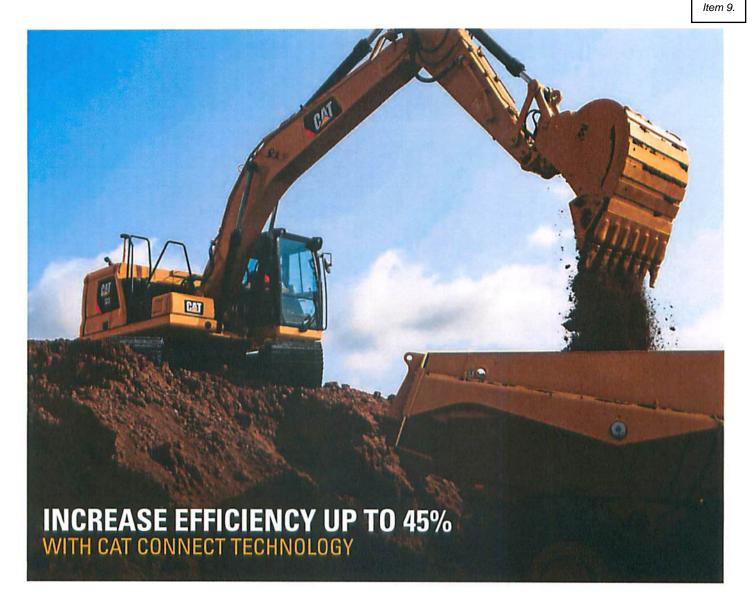

#### Items Originating from the Public Facilities Committee

- 8. RECOMMENDATION OF AWARD FOR RFQ 060821 CONSULTING SERVICES TO PROVIDE AN EVALUATION AND STUDY OF ISSUES RELATED TO BEAUFORT COUNTY PUBLIC BOAT LANDINGS (\$312,965.00)
- 9. REQUEST TO PURCHASE CATERPILLAR MODEL 323 EXCAVATOR W/ LONG REACH (\$221,823.85)
- 10. REQUEST TO PURCHASE OF A TIGER TRUCKAT MOWER (\$218,622.40)
- 11. REQUEST TO PURCHASE PUBLIC WORKS PURCHASE OF FORD F550 (\$149,826.00)