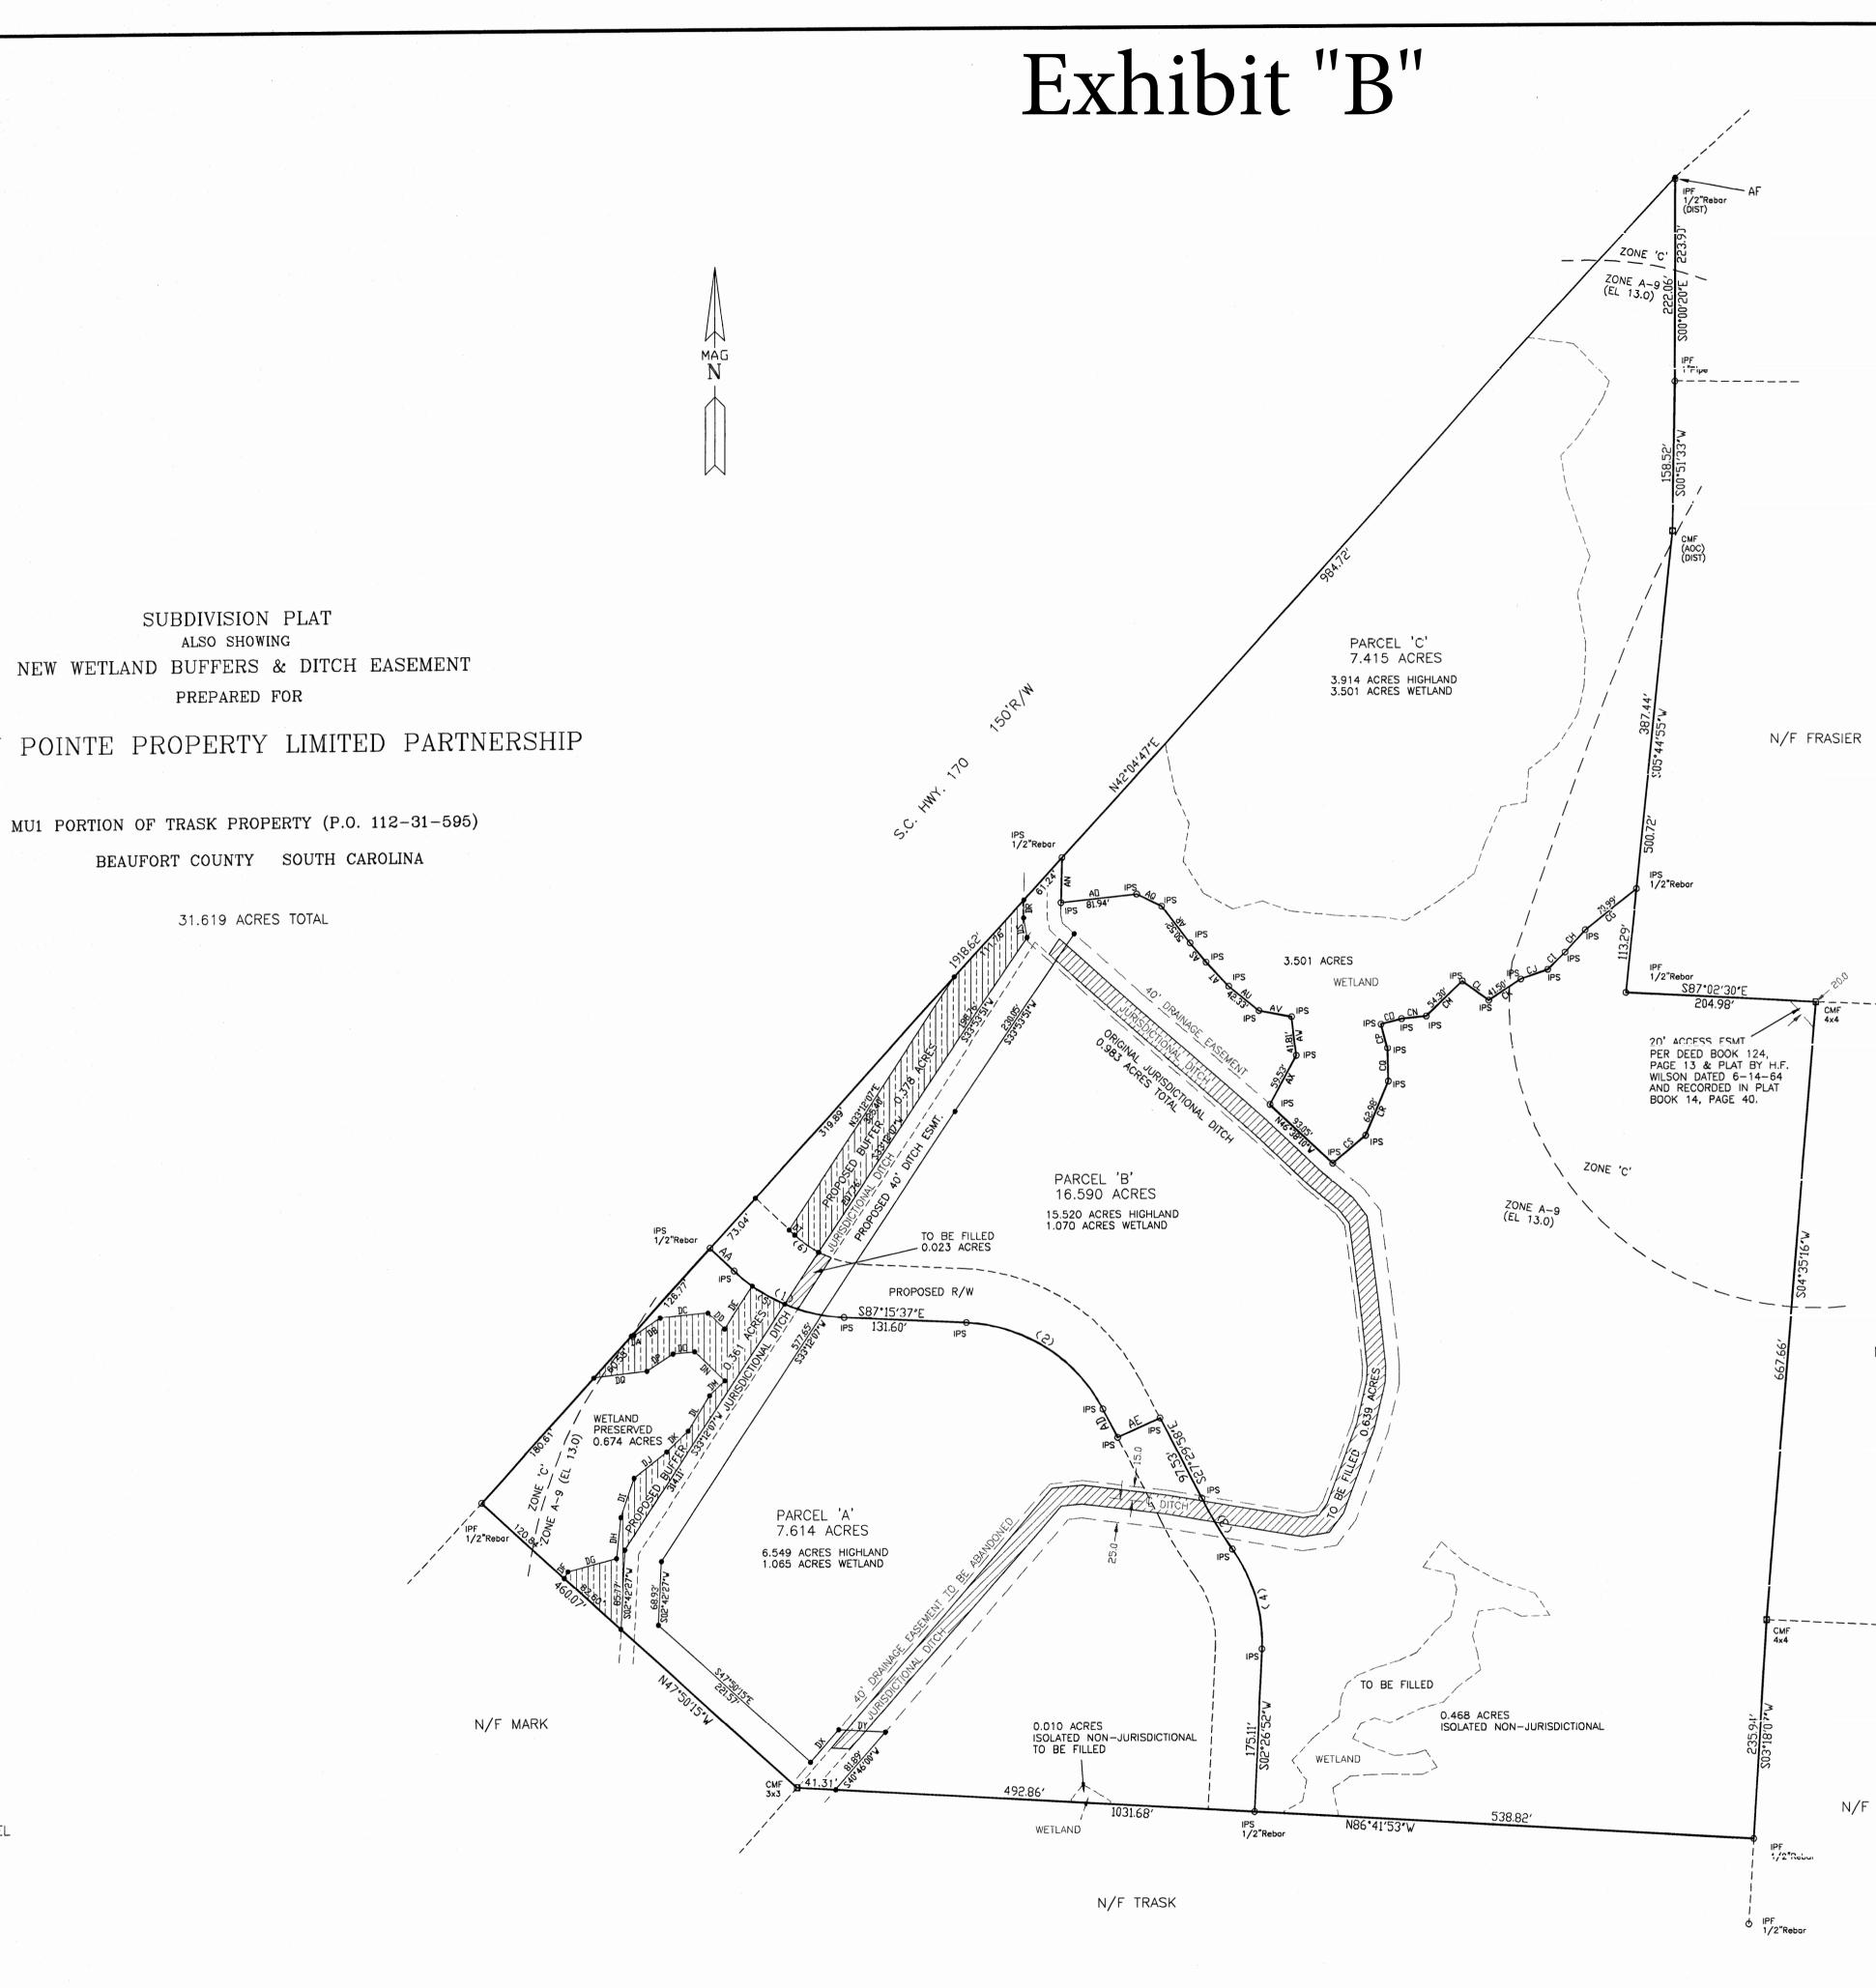

# **ITEM TITLE:**

Text amendment to Code of Ordinances, Chapter 42, Article II, Division 3 (Sheldon Fire District)

# **MEETING NAME AND DATE:**

Community Services Committee - August 9, 2021

#### **PRESENTER INFORMATION:**

Thomas J. Keaveny, II

Deputy County Attorney

# **ITEM BACKGROUND:**

The Sheldon Fire District currently provides fire service to areas of the Town of Yemassee which are located in Beaufort County. The Code of Ordinances is outdated in that it indicates the district does not provide service to these areas. The sole purpose of the amendment is to update the description of the district's boundaries to include these areas.

# **PROJECT / ITEM NARRATIVE:**

See above

# FISCAL IMPACT:

None

STAFF RECOMMENDATIONS TO COUNCIL:

The code needs to be updated to accurately reflect the district's boundaries.

#### **OPTIONS FOR COUNCIL MOTION:**

◊ Motion to approve/deny text amendment

◊ Move forward to Council for First Reading on August 23, 2021