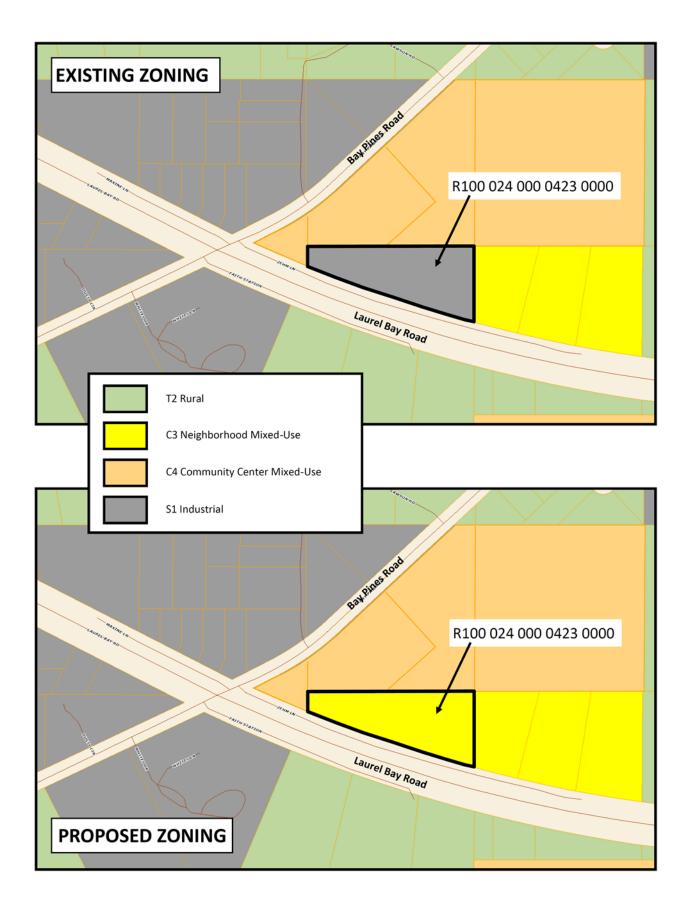

#### Items Originating from the Natural Resources Committee

- THIRD READING OF AN ORDINANCE FOR A TEXT AMENDMENT TO THE COMMUNITY DEVELOPMENT CODE (CDC): SECTION 5.5.30.B.1 (GENERAL PARKING STANDARDS, OFF-SITE/PREMISES PARKING) TO PROVIDE ADDITIONAL FLEXIBILITY VOTE AT FIRST READING: AUGUST 23, 2021 11/0 VOTE AT PUBLIC HEARING AND SECOND READING: SEPTEMBER 13, 2021 10/0
- 5. THIRD READING OF AN ORDINANCE AUTHORIZING THE ABANDONMENT OF AN EASEMENT ENCUMBERING PROPERTY IDENTIFIED AS TMS NO. R100 016 000 0199 0000 VOTE AT FIRST READING: AUGUST 23, 2021 11/0 VOTE AT PUBLIC HEARING AND SECOND READING: SEPTEMBER 13, 2021 10/0
- <u>6.</u> THIRD READING OF AN ORDINANCE FOR A ZONING MAP AMENDMENT/REZONING REQUEST FOR 3.09 ACRES OF PROPERTY IDENTIFIED AS R100 024 000 0423 0000 LOCATED AT 24 ZEHM LANE, FROM S1 INDUSTRIAL TO C3 NEIGHBORHOOD MIXED USE DISTRICT VOTE AT FIRST READING: AUGUST 23, 2021 11/0 VOTE AT PUBLIC HEARING AND SECOND READING: SEPTEMBER 13, 2021 10/0
- THIRD READING OF AN ORDINANCE FOR A TEXT AMENDEMENT TO ARTICLE 5 ADDING A NEW DIVISION
   5.13 TITLED "FILL STANDARDS" TO LIMIT THE AMOUNT OF FILL ON LOW-LYING AREAS
   VOTE AT FIRST READING: AUGUST 23, 2021 11/0
   VOTE AT PUBLIC HEARING AND SECOND READING: SEPTEMBER 13, 2021 10/0