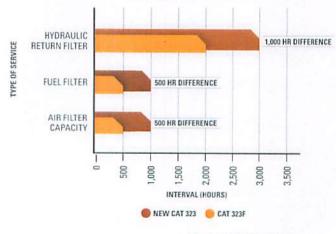

#### Items Originating from the Public Facilities Committee

- 8. RECOMMENDATION OF AWARD FOR RFQ 060821 CONSULTING SERVICES TO PROVIDE AN EVALUATION AND STUDY OF ISSUES RELATED TO BEAUFORT COUNTY PUBLIC BOAT LANDINGS (\$312,965.00)
- 9. REQUEST TO PURCHASE CATERPILLAR MODEL 323 EXCAVATOR W/ LONG REACH (\$221,823.85)
- 10. REQUEST TO PURCHASE OF A TIGER TRUCKAT MOWER (\$218,622.40)
- 11. REQUEST TO PURCHASE PUBLIC WORKS PURCHASE OF FORD F550 (\$149,826.00)