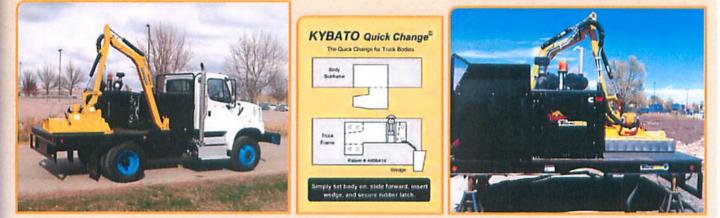

#### Items Originating from the Public Facilities Committee

- 8. RECOMMENDATION OF AWARD FOR RFQ 060821 CONSULTING SERVICES TO PROVIDE AN EVALUATION AND STUDY OF ISSUES RELATED TO BEAUFORT COUNTY PUBLIC BOAT LANDINGS (\$312,965.00)
- 9. REQUEST TO PURCHASE CATERPILLAR MODEL 323 EXCAVATOR W/ LONG REACH (\$221,823.85)
- 10. REQUEST TO PURCHASE OF A TIGER TRUCKAT MOWER (\$218,622.40)
- 11. REQUEST TO PURCHASE PUBLIC WORKS PURCHASE OF FORD F550 (\$149,826.00)