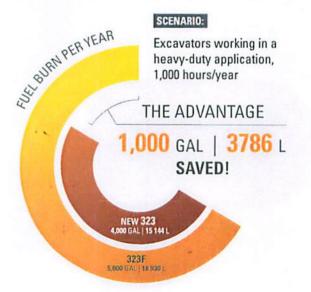

#### Items Originating from the Public Facilities Committee

- 8. RECOMMENDATION OF AWARD FOR RFQ 060821 CONSULTING SERVICES TO PROVIDE AN EVALUATION AND STUDY OF ISSUES RELATED TO BEAUFORT COUNTY PUBLIC BOAT LANDINGS (\$312,965.00)
- 9. REQUEST TO PURCHASE CATERPILLAR MODEL 323 EXCAVATOR W/ LONG REACH (\$221,823.85)
- 10. REQUEST TO PURCHASE OF A TIGER TRUCKAT MOWER (\$218,622.40)
- 11. REQUEST TO PURCHASE PUBLIC WORKS PURCHASE OF FORD F550 (\$149,826.00)