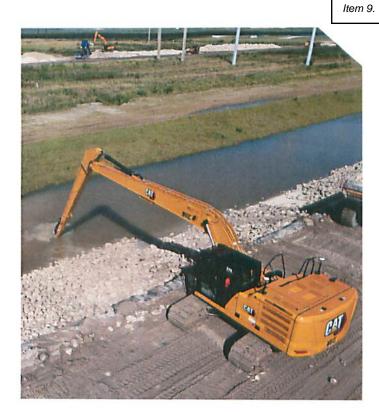

#### Items Originating from the Public Facilities Committee

- 8. RECOMMENDATION OF AWARD FOR RFQ 060821 CONSULTING SERVICES TO PROVIDE AN EVALUATION AND STUDY OF ISSUES RELATED TO BEAUFORT COUNTY PUBLIC BOAT LANDINGS (\$312,965.00)
- 9. REQUEST TO PURCHASE CATERPILLAR MODEL 323 EXCAVATOR W/ LONG REACH (\$221,823.85)
- 10. REQUEST TO PURCHASE OF A TIGER TRUCKAT MOWER (\$218,622.40)
- 11. REQUEST TO PURCHASE PUBLIC WORKS PURCHASE OF FORD F550 (\$149,826.00)