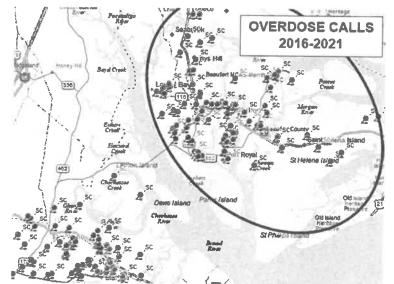

y being addressed with plans to implement addiction's treatment within the county detention center, increased clinical staff, creation of a satellite office in the targeted Opportunity Zone, and application for Buprenorphine practitioner waivers.

 
 BEAUFORT COUNTY NARCAN ADMINISTRATION (DAODAS, 2020)
 275

 107
 141

 2018
 2019
 2020

However, the needs assessment reveals significant service gaps and obstacles with regards to **access to naloxone, training on its administration**, safety protocols for **handling fentanyl** or carfentanil, and concerted efforts to **facilitate referrals into treatment** represent significant service gaps. For example, since 2016, Beaufort County first responders have provided **no training to staff related to Narcan administration** and **only three** 



hours of safety training related to fentanyl handling. Likewise, while the number of Narcan administrations have steadily increased over the past three years, Beaufort County maintains one of the lowest rates (.76 per 1,000) in the state, ranked 39 of 44 counties (SC Department of

Alcohol and Drug Addiction Services, 2019). Much of this is the result of the state's late move to embrace naloxone and some hesitancy among first responders to carry and administer the device for fear of liability. In 2015, the state legislature amended the **Overdose Prevention** 



Act to include naloxone administration to what is commonly known as the Good Samaritan Law.

### PAGE 2 of 10



Unfortunately, the incidence of fatal and non-fatal overdose in Beaufort County continues to increase at a staggeri