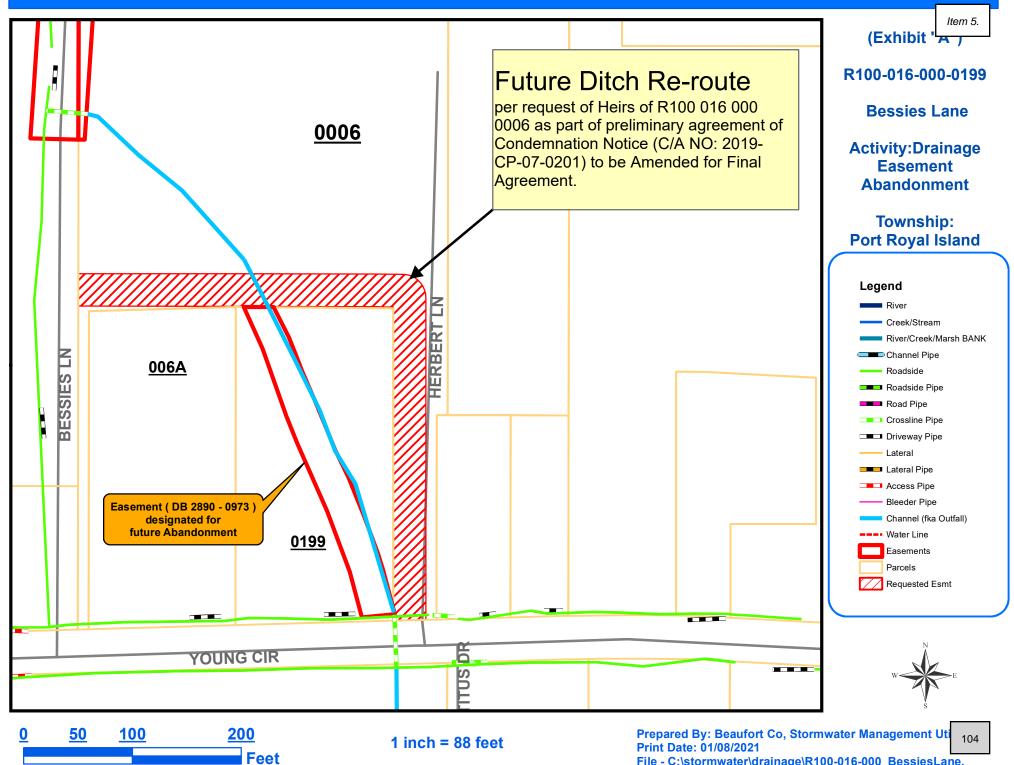

#### Items Originating from the Natural Resources Committee

- THIRD READING OF AN ORDINANCE FOR A TEXT AMENDMENT TO THE COMMUNITY DEVELOPMENT CODE (CDC): SECTION 5.5.30.B.1 (GENERAL PARKING STANDARDS, OFF-SITE/PREMISES PARKING) TO PROVIDE ADDITIONAL FLEXIBILITY VOTE AT FIRST READING: AUGUST 23, 2021 11/0 VOTE AT PUBLIC HEARING AND SECOND READING: SEPTEMBER 13, 2021 10/0
- 5. THIRD READING OF AN ORDINANCE AUTHORIZING THE ABANDONMENT OF AN EASEMENT ENCUMBERING PROPERTY IDENTIFIED AS TMS NO. R100 016 000 0199 0000 VOTE AT FIRST READING: AUGUST 23, 2021 11/0 VOTE AT PUBLIC HEARING AND SECOND READING: SEPTEMBER 13, 2021 10/0
- <u>6.</u> THIRD READING OF AN ORDINANCE FOR A ZONING MAP AMENDMENT/REZONING REQUEST FOR 3.09 ACRES OF PROPERTY IDENTIFIED AS R100 024 000 0423 0000 LOCATED AT 24 ZEHM LANE, FROM S1 INDUSTRIAL TO C3 NEIGHBORHOOD MIXED USE DISTRICT VOTE AT FIRST READING: AUGUST 23, 2021 11/0 VOTE AT PUBLIC HEARING AND SECOND READING: SEPTEMBER 13, 2021 10/0
- THIRD READING OF AN ORDINANCE FOR A TEXT AMENDEMENT TO ARTICLE 5 ADDING A NEW DIVISION
   5.13 TITLED "FILL STANDARDS" TO LIMIT THE AMOUNT OF FILL ON LOW-LYING AREAS
   VOTE AT FIRST READING: AUGUST 23, 2021 11/0
   VOTE AT PUBLIC HEARING AND SECOND READING: SEPTEMBER 13, 2021 10/0